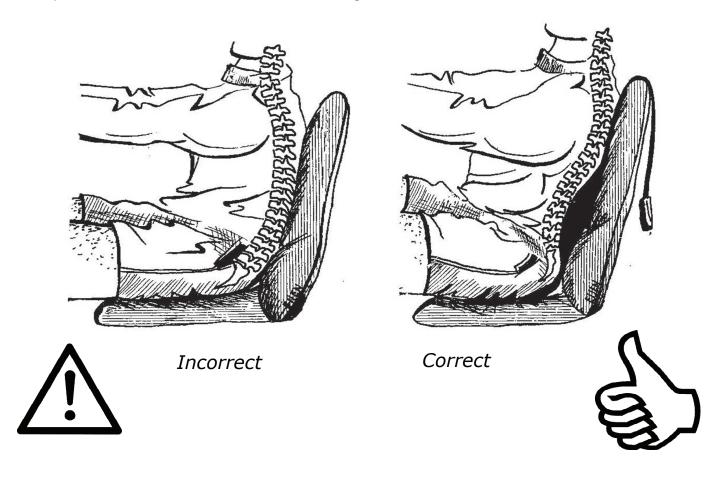

## Directions for use:

- Hang the BackSaver™'s counter weight over the back of the seat.
- Seat yourself comfortably.
- Place the BackSaver™ at the preferred height against your lower back.
- Position your (car) seat at an inclination angle of approximately 120 degrees.
- Make sure your knees are lower than your hips.
- Keep a comfortable distance to the steering wheel.